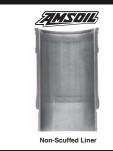

## **AMSOIL Fights Wear**

AMSOIL delivers **powerful engine protection.** How good is it? In independent testing compared to a leading brand, AMSOIL provided long-lasting wear protection, **keeping cylinder liners looking like new.**<sup>DD</sup>

<sup>QC</sup>Based on independent testing of AMSOIL Signature Series 5W-30 Max-Duty Synthetic Diesel Oil and a leading conventional 15W-40 diesel oil using the Detroit Diesel\* DD13 Scuffing test for specification DFS 93K222.